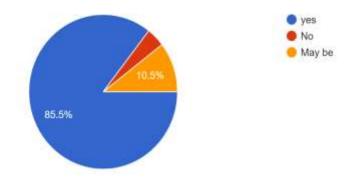

goals and objectives are included in all the policies and programmes of the college. The present report shows the status of Gender supportive initiatives taken by the college are satisfactory.

## **GENDER AUDIT SURVEY**

The college conducts Gender Sensitization programmes as a part of its curriculum 497 responses



The institution conducts lectures and seminars for creating Gender Sensitivity <sup>497</sup> responses



Grievance Redressal system is available in the college. 497 responses



Internal Complaints Committee is functioning inside the campus.. 497 responses



A Grievance Redressal email has been given in the website 497 responses



Counselling Cell is available for Mental health support 497 responses



Women Help Line number is displayed inside the Campus 497 responses



CCTV cameras are installed in the campus 497 responses



Adequate number of toilets are available in the campus. 497 responses



College canteen is providing nutritious and healthy food. 497 responses



## **GLIMPSES OF GENDER SUPPORTIVE ACTIVITIES**



Caption :International Women's Day 2023



**Caption** :Cultural -WINGS Team



Caption :Sale by Women Self Help Group Members



Caption :NSS Student's Interaction with NYK members





*Caption* :Signature campaign to commemorate "International Day for Elimination of Violence against Women".



Caption :Student Induction programme-Deeksharambh



Caption :Workshop On POSH Act,2013 conducted by Internal Complaints Committee



*Caption* :Gender Sensitization Programme for Non Teaching Male staff -programme conducted by ICC



Caption