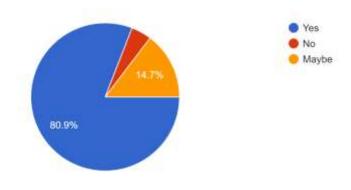

Grievance Redressal system is available in the college. 497 responses

Internal Complaints Committee is functioning inside the campus.. 497 responses

A Grievance Redressal email has been given in the website 497 responses