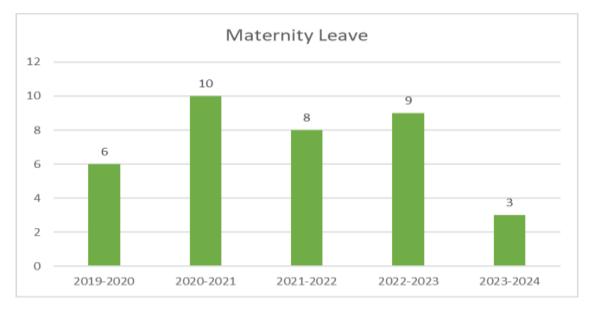

## **1.4 Maternity benefits for Women Employees**

During the time period from 2019-2024,36 Employees took maternity leave .