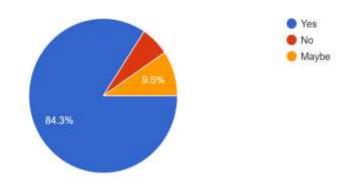

Counselling Cell is available for Mental health support 497 responses

Women Help Line number is displayed inside the Campus 497 responses

CCTV cameras are installed in the campus 497 responses

Adequate number of toilets are available in the campus. 497 responses