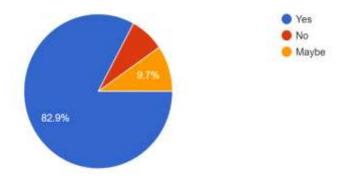

Grievance Redressal system is available in the college. 497 responses

Internal Complaints Committee is functioning inside the campus.. 497 responses

A Grievance Redressal email has been given in the website 497 responses