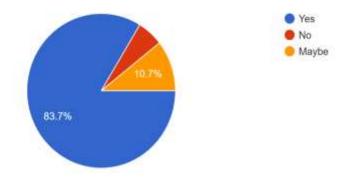

## **GENDER AUDIT SURVEY**

The college conducts Gender Sensitization programmes as a part of its curriculum 497 responses

The institution conducts lectures and seminars for creating Gender Sensitivity <sup>497</sup> responses