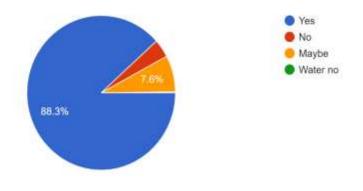

Grievance Redressal system is available in the college. 497 responses

Internal Complaints Committee is functioning inside the campus.. 497 responses

A Grievance Redressal email has been given in the website 497 responses