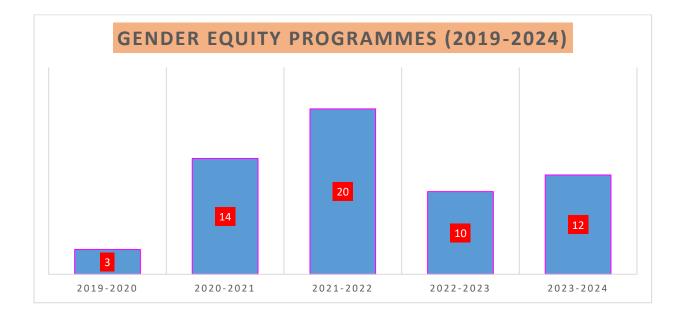

## **1.5 Healthy Practices**

a. Gender Equity programmes conducted during 2019-2024

b.Capacity building and Leadership programmes for Women conducting by Internal Quality Assurance Cell