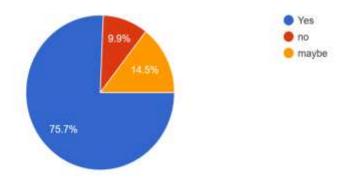

Counselling Cell is available for Mental health support 497 responses

Women Help Line number is displayed inside the Campus 497 responses

CCTV cameras are installed in the campus 497 responses

Adequate number of toilets are available in the campus. 497 responses