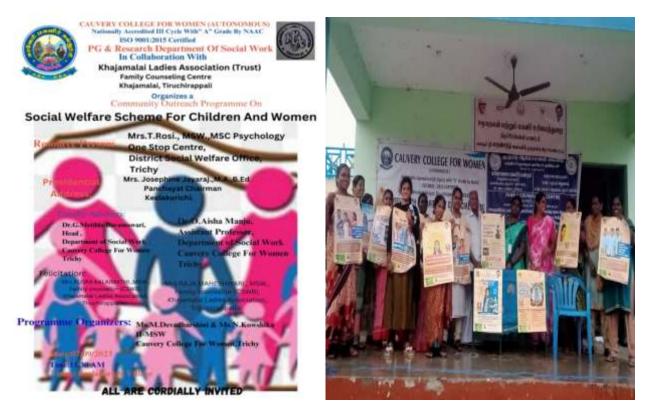

## c. Community Outreach Programmes

The community outreach programmes are organized in collaboration with both governmental and non-governmental organizations which are working with the community at the grass root level. Exclusive awareness programmes like gender sensitization, women empowerment, women rights, domestic violence, mental health, legal awareness programmes are being conducted for the empowerment of women folk.