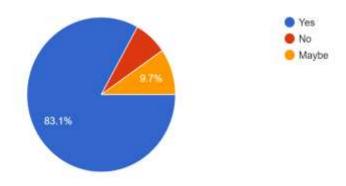

## **GENDER AUDIT SURVEY**

The college conducts Gender Sensitization programmes as a part of its curriculum 497 responses

The institution conducts lectures and seminars for creating Gender Sensitivity <sup>497</sup> responses