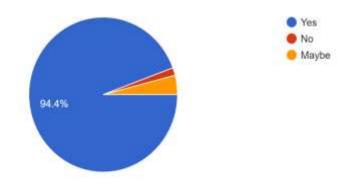

## **GENDER AUDIT SURVEY**

The college conducts Gender Sensitization programmes as a part of its curriculum 497 responses

The institution conducts lectures and seminars for creating Gender Sensitivity <sup>497</sup> responses